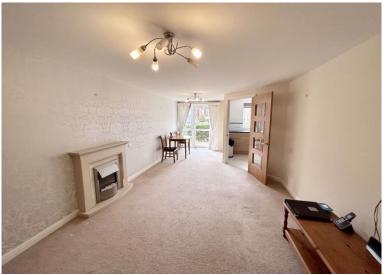

## **Entrance Hall**

Carpet flooring. Built-in Intercom for 24 care. Access to all rooms.

**WC** 8' 6" x 8' 6" (2.6m x 2.6m)

Anti-slip vinyl flooring. Sink basin & WC. Handrail.

**Living room** 23' 8" x 12' 4" (7.21m x 3.77m)

Carpet flooring. Electric fireplace. Double glazed window to rear aspect & double glazed door to rear access leading onto to private patio area. Radiator.

**Kitchen** 7' 10" x 8' 2" (2.40m x 2.50m)

Tiled flooring. Modern-fitted kitchen with integrated appliances. Electric hob & fan oven. Double glazed window to rear aspect.