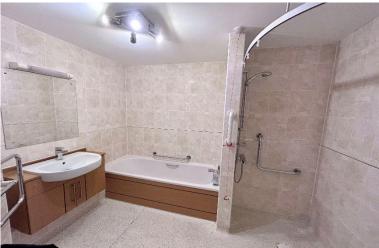

**Bathroom** 8' 6" x 8' 6" (2.6m x 2.6m)

Anti-slip vinyl flooring. Sink basin & WC. Bath & wet room. Handrails. Heated towel rail.