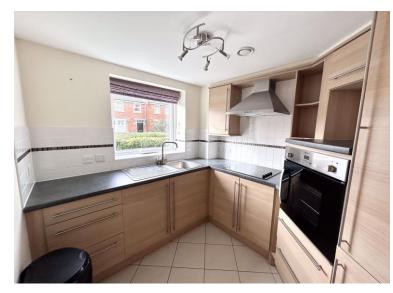

Carpet flooring. Electric fireplace. Double glazed window to rear aspect & double glazed door to rear access leading onto to private patio area. Radiator.

**Kitchen** 7' 10" x 8' 2" (2.40m x 2.50m)

Tiled flooring. Modern-fitted kitchen with integrated appliances. Electric hob & fan oven. Double glazed window to rear aspect.