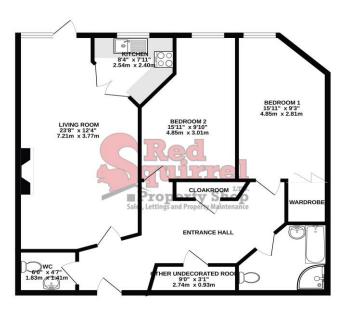

## **Entrance Hall**

Carpet flooring. Built-in Intercom for 24 care. Access to all rooms.

**WC** 8' 6" x 8' 6" (2.6m x 2.6m)

Anti-slip vinyl flooring. Sink basin & WC. Handrail.

**Living room** 23' 8" x 12' 4" (7.21m x 3.77m)

Carpet flooring. Electric fireplace. Double glazed window to rear aspect & double glazed door to rear access leading onto to private patio area. Radiator.

**Kitchen** 7' 10" x 8' 2" (2.40m x 2.50m)

Tiled flooring. Modern-fitted kitchen with integrated appliances. Electric hob & fan oven. Double glazed window to rear aspect.

**Bedroom 2** 14' 1" x 9' 10" (4.3m x 3m)

Carpet flooring. Double glazed window to rear aspect. Radiator.

Cloakroom 0'0" x ' " (0m x m)

**Bedroom 1** 15' 11" x 9' 10" (4.85m x 3m)

Carpet flooring. Mirrored built-in wardrobe. Double glazed window to rear aspect. Radiator.

**Bathroom** 8' 6" x 8' 6" (2.6m x 2.6m)

Anti-slip vinyl flooring. Sink basin & WC. Bath & wet room. Handrails. Heated towel rail.

## Cupboard

GROUND FLOOR 871 sq.ft. (81.0 sq.m.) approx.

TOTAL FLOOR AREA: 871 sq.ft. (81.0 sq.m.) approx.

White every altering his leser make to revisee the accuracy of the foreign contained here, measurements of doors, window, from and any other them are apparation and no responsible to store for any error, or the store of the sto